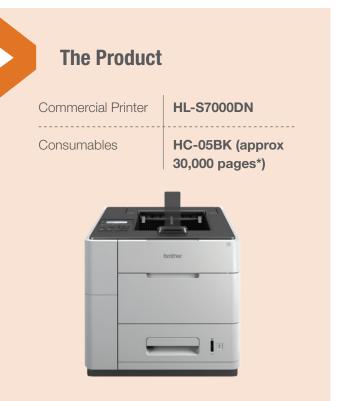

## **The Solution**

Through a local Brother Authorised Dealer, BusinessSuite Australia, Brother was able to provide Acclaimed Packaging Solutions with a high speed monochrome inkjet solution, the HL-S7000DN, which was selected due to its high speed, high duty cycle and reliable Brother branding. A total of six units were purchased and strategically placed in the business so that staff can print efficiently and concentrate on their own work requirements instead of managing print issues.

\*Estimated cartridge yield is declared in accordance with ISO/IEC 24711 test in continuous printing methodology, using monochrome test page de¬fined in ISO/IEC 19752