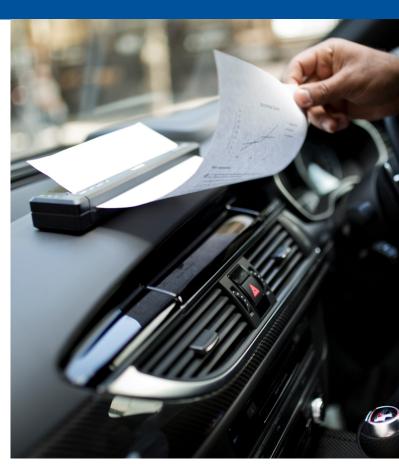

#### **The Challenge**

Precise Plumbing wanted to equip all their service vans with laptops and printers so job invoices can be printed at the job site. The challenge was finding a mobile printing solution that was simple to use and a robust solution for on-site invoice generation.

# **The Solution**

The team at Brother went through a product demonstration of the PJ-523 Mobile Printer with Precise; showcasing the quality of prints and ease of use functionality. The product demonstration and trial allowed Precise Plumbing to see why the Brother PJ-523 Mobile Printer was the perfect solution in each one of their vehicles for their mobile printing needs.

### **The Benefit**

Improving efficiency is essential to any business and the PJ-523 allowed for quick, convenient, professional invoices to be created on the job site, saving time and back office paperwork. Plumbers are now able to spend more time "on the job" and less time on paperwork.