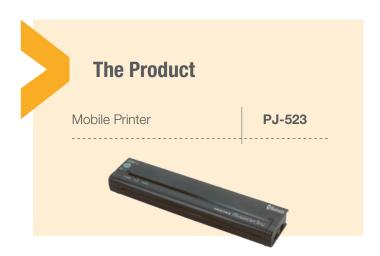

# **The Solution**

The team at Brother went through a product demonstration of the PJ-523 Mobile Printer with Precise; showcasing the quality of prints and ease of use functionality. The product demonstration and trial allowed Precise Plumbing to see why the Brother PJ-523 Mobile Printer was the perfect solution in each one of their vehicles for their mobile printing needs.